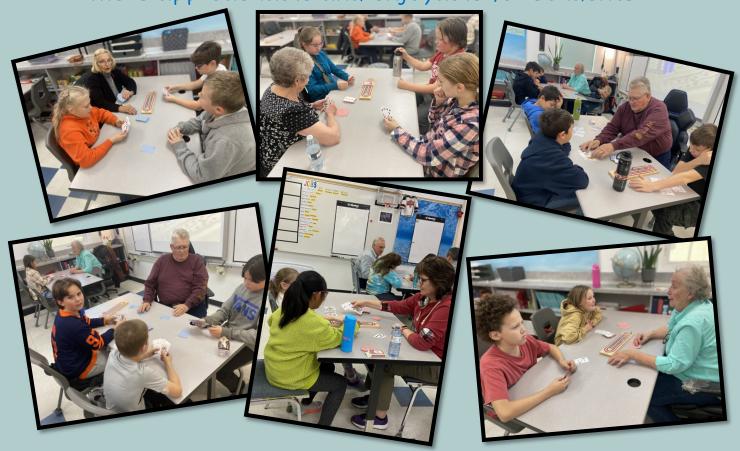

## 15-2, 15-4, & a Pair is 6

Elk Point Elementary School has launched a heartwarming and educational initiative, teaming up with local seniors to help students sharpen their math skills through the game of cribbage. Students from Grades 4 to 6 have been welcoming seniors from the Elk Point community into their classrooms on November 4th, blending fun and learning with intergenerational bonding.

The program was equally rewarding for the seniors. It allows them to share their knowledge, connect with younger generations, and engage in meaningful social interactions. Many seniors have expressed joy at being part of the student's learning journey, while the kids are thrilled to learn from their experienced mentors.

Elk Point Elementary hopes to continue and expand this initiative, fostering community ties while making math more approachable and enjoyable for students.