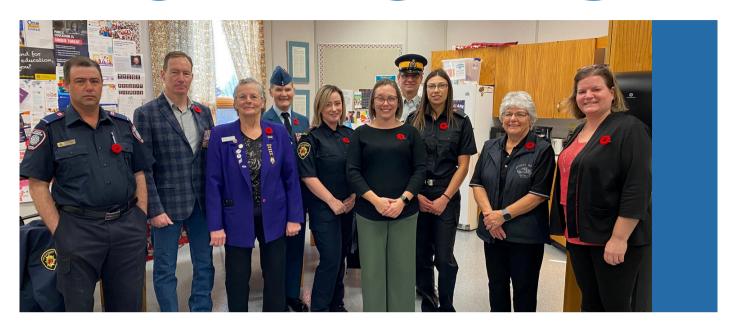

#### **Remembrance Day**

Schools across the Division held ceremonies to honor the sacrifices made for our freedom. We extend our gratitude to the special guests who joined us, making these moments of remembrance truly meaningful.