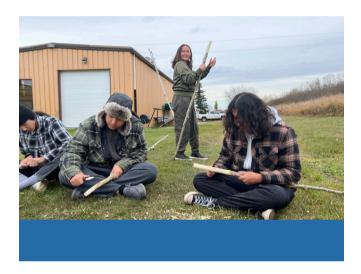

## 15-2, 15-4, & a Pair is 6

Elk Point Elementary School has launched a heartwarming and educational initiative, teaming up with local seniors to help students sharpen their math skills through the game of cribbage. Students from Grades 4 to 6 have been welcoming seniors from the Elk Point community into their classrooms on November 4th, blending fun and learning with intergenerational bonding.

The program was equally rewarding for the seniors. It allows them to share their knowledge, connect with younger generations, and engage in meaningful social interactions. Many seniors have expressed joy at being part of the student's learning journey, while the kids are thrilled to learn from their experienced mentors.

Elk Point Elementary hopes to continue and expand this initiative, fostering community ties while making math more approachable and enjoyable for students.